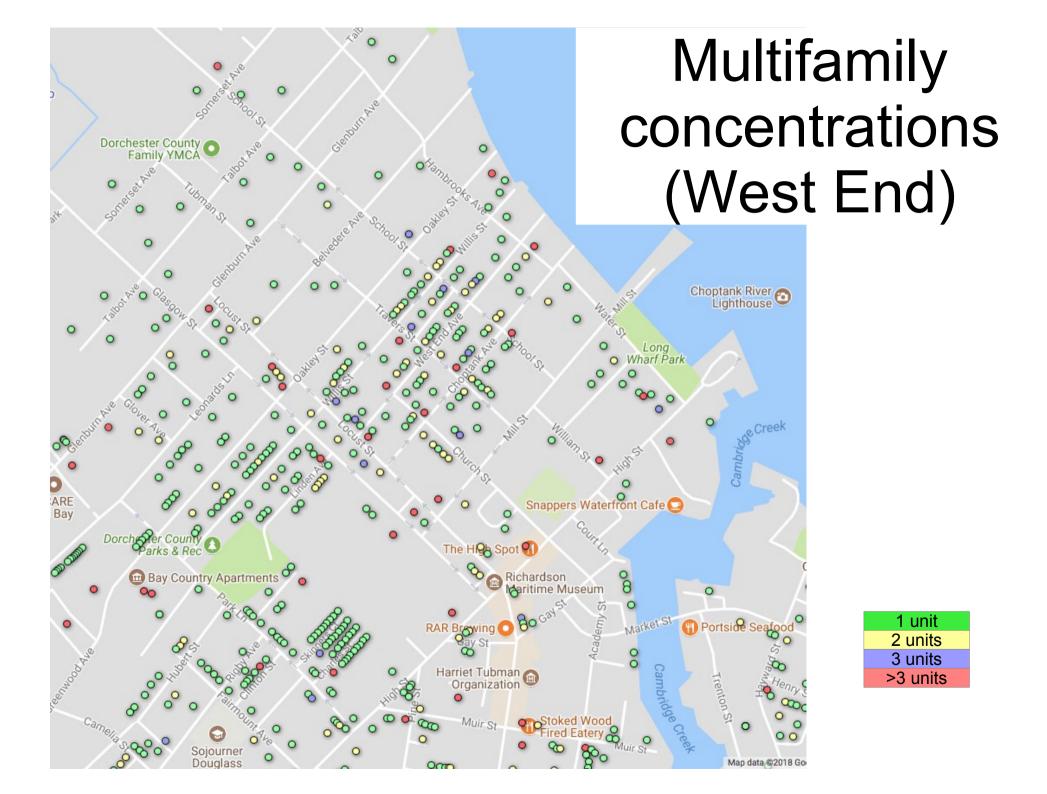

ousing quality studies
- Sources
  - Maryland SDAT derived data, local data sets
- Roadmap
  - Examine mix of property uses
  - Select areas for more detailed analysis

### Data sources and tools

- MD QGIS
  - Free access
  - 2017 update
  - County-based
  - Boundary overlays
- Rental Licenses
  - City of Cambridge
- Google Drive



## Cambridge land uses

#### CAMBRIDGE REAL PROPERTY ALLOCATIONS



## Commercial and development



- Commercial uses
  - 534 properties



- Development
  - 269 commercial
  - 2564 housing

NOTE: City and county portfolios include development properties

## Government uses



- Dorchester County
  - 124 parcels



- City of Cambridge
  - 100 parcels

#### **Commercial rentals**



## Percentage rentals in Cambridge

#### TOTAL RESIDENTIAL UNIT ALLOCATION





### Multifamily concentrations



## Rental construction history



## Top owners

| OWNADD1                    | NAMEKEY                   | UNITS |
|----------------------------|---------------------------|-------|
|                            | HOUSING AUTHORITY OF CAMB | 190   |
| C/O ALLIANCE TAX ADVISORS  | GREENWOOD AVENUE DEV LP   | 144   |
| C/O PRESERVATION MGMT INC  | BRADFORD HOUSE ASSOCIATES | 121   |
| 1220 CHESTNUT PLACE        | CAMBRIDGE COMMONS LLLP    | 96    |
| 9027 TOWN CENTER PKWY      | WOODS CROSSING ASSOCIATES | 96    |
| 410 SEVERN AVE STE B413    | CRUSADER ARMS ASSOCIATES  | 80    |
| ATTN: ASSET MANAGEMENT     | CONIFER VILLAGE AT CAMBRI | 76    |
| STE 200                    | CAMBRIDGE CLUB ASSOCIATES | 76    |
| ATTN: ASSEET MANAGEMENT    | CONIFER VILLAG