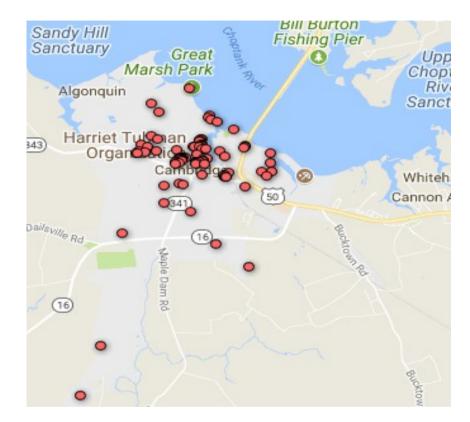

idge MD Residential Rentals Study

#### Cambridge Association of Neighborhoods

Part I 10 MAY 2018

## Overview

- Objectives
  - Part of on-going housing quality studies
- Sources
  - Maryland SDAT derived data, local data sets
- Roadmap
  - Examine mix of property uses
  - Select areas for more detailed analysis

### Data sources and tools

- MD QGIS
  - Free access
  - 2017 update
  - County-based
  - Boundary overlays
- Rental Licenses
  - City of Cambridge
- Google Drive



## Cambridge land uses

#### CAMBRIDGE REAL PROPERTY ALLOCATIONS



## Commercial and development



- Commercial uses
  - 534 properties



- Development
  - 269 commercial
  - 2564 housing

NOTE: City and county portfolios include development properties

## Government uses



- Dorchester County
  - 124 parcels



- City of Cambridge
  - 100 parcels

#### **Commercial rentals**



## Percentage rentals in Cambridge

#### TOTAL RESIDENTIAL UNIT ALLOCATION





### Multifamily concentrations



## Rental construction history



## Top owners

| OWNADD1                    | NAMEKEY                   | UNITS |
|----------------------------|---------------------------|-------|
|                            | HOUSING AUTHORITY OF CAMB | 190   |
| C/O ALLIANCE TAX ADVISORS  | GREENWOOD AVENUE DEV LP   | 144   |
| C/O PRESERVATION MGMT INC  | BRADFORD HOUSE ASSOCIATES | 121   |
| 1220 CHESTNUT PLACE        | CAMBRIDGE COMMONS LLLP    | 96    |
| 9027 TOWN CENTER PKWY      | WOODS CROSSING ASSOCIATES | 96    |
| 410 SEVERN AVE STE B413    | CRUSADER ARMS ASSOCIATES  | 80    |
| ATTN: ASSET MANAGEMENT     |