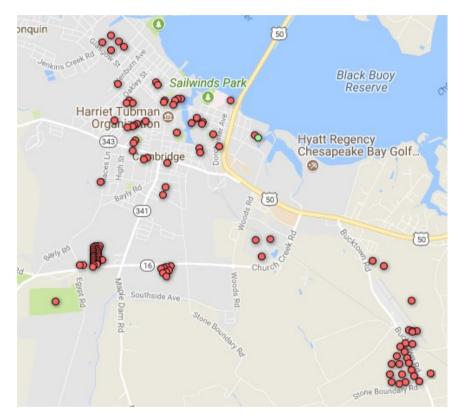

#### Cambridge MD Residential Rentals Study

#### Cambridge Association of Neighborhoods

Part I 10 MAY 2018

## Overview

- Objectives
  - Part of on-going housing quality studies
- Sources
  - Maryland SDAT derived data, local data sets
- Roadmap
  - Examine mix of property uses
  - Select areas for more detailed analysis

### Data sources and tools

- MD QGIS
  - Free access
  - 2017 update
  - County-based
  - Boundary overlays
- Rental Licenses
  - City of Cambridge
- Google Drive



## Cambridge land uses

#### CAMBRIDGE REAL PROPERTY ALLOCATIONS



## Commercial and development



- Commercial uses
  - 534 properties



- Development
  - 269 commercial
  - 2564 housing

NOTE: City and county portfolios include development properties

## Government uses



- Dorchester County
  - 124 parcels



- City of Cambridge
  - 100 parcels

#### **Commercial rentals**



## Percentage rentals in Cambridge

#### TOTAL RESIDENTIAL UNIT ALLOCATION





### Multifamily concentrations



## Rental construction history



## Top owners

| OWNADD1                    | NAMEKEY                   | UNITS |
|----------------------------|---------------------------|-------|
|                            | HOUSING AUTHORITY OF CAMB | 190   |
| C/O ALLIANCE TAX ADVISORS  | GREENWOOD AVENUE DEV LP   | 144   |
| C/O PRESERVATION MGMT INC  | BRADFORD HOUSE ASSOCIATES | 121   |
| 1220 CHESTNUT PLACE        | CAMBRIDGE COMMONS LLLP    | 96    |
| 9027 TOWN CENTER PKWY      | WOODS CROSSING ASSOCIATES | 96    |
| 410 SEVERN AVE STE B413    | CRUSADER ARMS ASSOCIATES  |