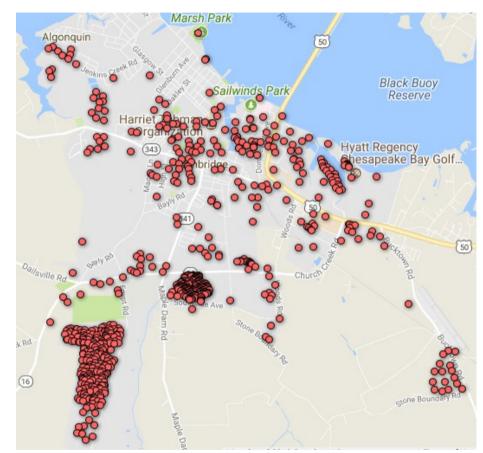

#### Cambridge MD Residential Rentals Study

#### Cambridge Association of Neighborhoods

Part I 10 MAY 2018

## Overview

- Objectives
  - Part of on-going housing quality studies
- Sources
  - Maryland SDAT derived data, local data sets
- Roadmap
  - Examine mix of property uses
  - Select areas for more detailed analysis

### Data sources and tools

- MD QGIS
  - Free access
  - 2017 update
  - County-based
  - Boundary overlays
- Rental Licenses
  - City of Cambridge
- Google Drive



## Cambridge land uses

#### CAMBRIDGE REAL PROPERTY ALLOCATIONS



## Commercial and development



- Commercial uses
  - 534 properties



- Development
  - 269 commercial
  - 2564 housing

NOTE: City and county portfolios include development properties

## Government uses



- Dorchester County
  - 124 parcels



- City of Cambridge
  - 100 parcels

#### **Commercial rentals**



## Percentage rentals in Cambridge

#### TOTAL RESIDENTIAL UNIT ALLOCATION





### Multifamily concentrations



## Rental construction history



## Top owners

| OWNADD1                    | NAMEKEY                   | UNITS |
|----------------------------|---------------------------|-------|
|                            | HOUSING AUTHORITY OF CAMB | 190   |
| C/O ALLIANCE TAX ADVISORS  | GREENWOOD AVENUE DEV LP   | 144   |
| C/O PRESERVATION MGMT INC  | BRADFORD HOUSE ASSOCIATES | 121   |
| 1220 CHESTNUT PLACE        | CAMBRIDGE COMMONS LLLP