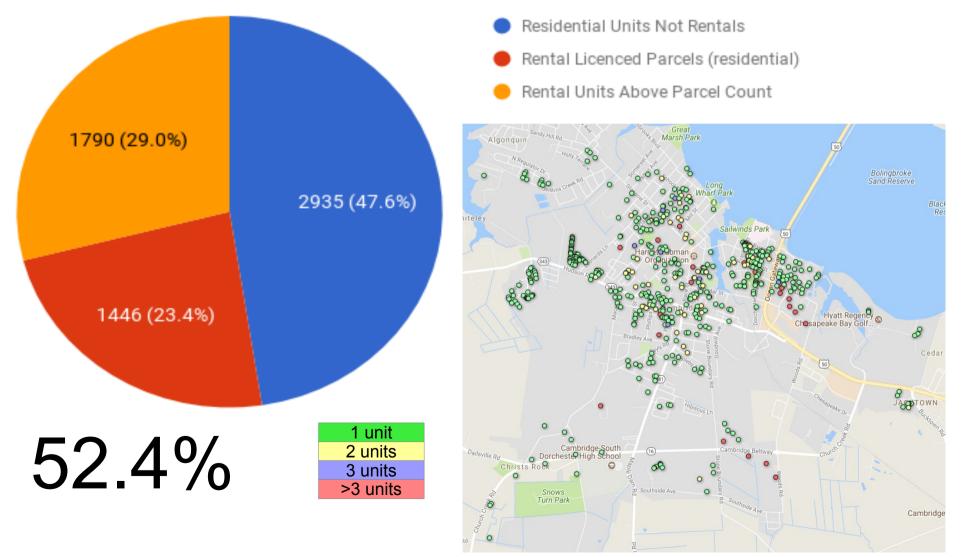

#### TOTAL RESIDENTIAL UNIT ALLOCATION

# **CAN Housing Quality Committee**

- Rental density analysis
  - 52.4% residential properties are rentals
  - 6% of total rentals built since 2000
- Future analysis
  - Rental ownership impact
  - CAN executive direction