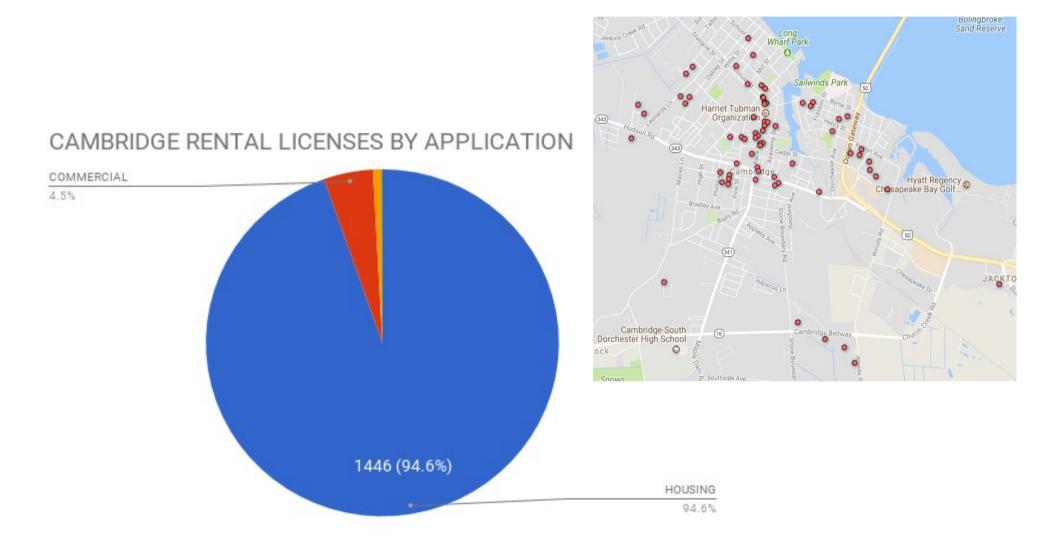

ghborhoods

Part I 10 MAY 2018

## Overview

- Objectives
  - Part of on-going housing quality studies
- Sources
  - Maryland SDAT derived data, local data sets
- Roadmap
  - Examine mix of property uses
  - Select areas for more detailed analysis

### Data sources and tools

- MD QGIS
  - Free access
  - 2017 update
  - County-based
  - Boundary overlays
- Rental Licenses
  - City of Cambridge
- Google Drive



## Cambridge land uses

#### CAMBRIDGE REAL PROPERTY ALLOCATIONS



## Commercial and development



- Commercial uses
  - 534 properties



- Development
  - 269 commercial
  - 2564 housing

NOTE: City and county portfolios include development properties

## Government uses



- Dorchester County
  - 124 parcels



- City of Cambridge
  - 100 parcels

#### **Commercial rentals**



## Percentage rentals in Cambridge

#### TOTAL RESIDENTIAL UNIT ALLOCATION





### Multifamily concentrations



## Rental construction history



## Top owners

| OWNADD1                    | NAMEKEY                   | UNITS |
|----------------------------|---------------------------|-------|
|                            | HOUSING AUTHORITY OF CAMB | 190   |
| C/O ALLIANCE TAX ADVISORS  | GREENWOOD AVENUE DEV LP   | 144   |
| C/O PRESERVATION MGMT INC  | BRADFORD HOUSE ASSOCIATES | 121   |
| 1220 CHESTNUT PLACE        | CAMBRIDGE COMMONS LLLP    | 96    |
| 9027 TOWN CENTER PKWY      | WOODS CROSSING ASSOCIATES | 96    |
| 410 SEVERN AVE STE B413    | CRUSADER ARMS ASSOCIATES  | 80    |
| ATTN: ASSET MANAGEMENT     | CONIFER VILLAGE AT CAMBRI | 76    |
| STE 200                    | C