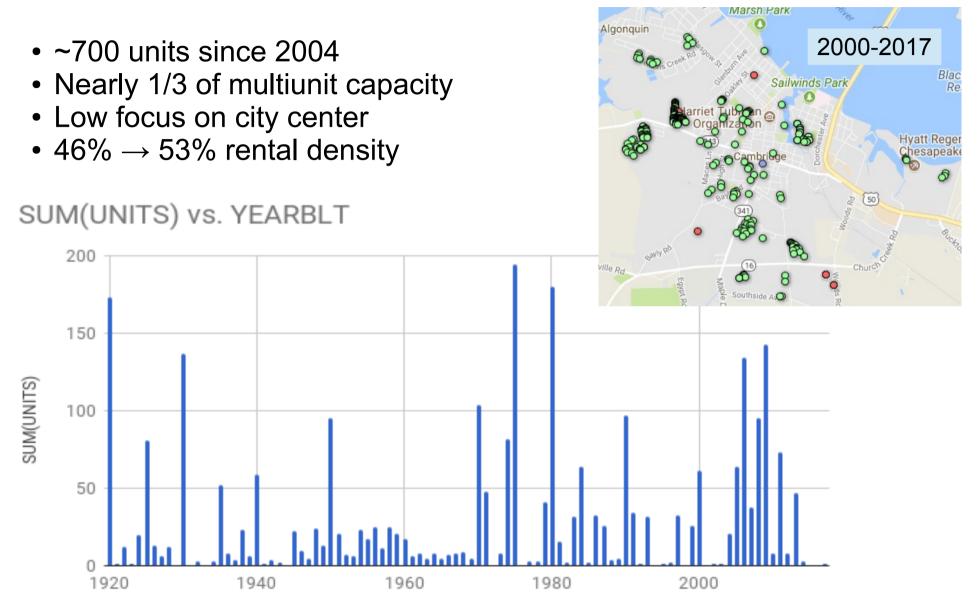

al data sets
- Roadmap
  - Examine mix of property uses
  - Select areas for more detailed analysis

### Data sources and tools

- MD QGIS
  - Free access
  - 2017 update
  - County-based
  - Boundary overlays
- Rental Licenses
  - City of Cambridge
- Google Drive



## Cambridge land uses

#### CAMBRIDGE REAL PROPERTY ALLOCATIONS



## Commercial and development



- Commercial uses
  - 534 properties



- Development
  - 269 commercial
  - 2564 housing

NOTE: City and county portfolios include development properties

## Government uses



- Dorchester County
  - 124 parcels



- City of Cambridge
  - 100 parcels

#### **Commercial rentals**



## Percentage rentals in Cambridge

#### TOTAL RESIDENTIAL UNIT ALLOCATION





### Multifamily concentrations



## Rental construction history



## Top owners

| OWNADD1                    | NAMEKEY                   | UNITS |
|----------------------------|---------------------------|-------|
|                            | HOUSING AUTHORITY OF CAMB | 190   |
| C/O ALLIANCE TAX ADVISORS  | GREENWOOD AVENUE DEV LP   | 144   |
| C/O PRESERVATION MGMT INC  | BRADFORD HOUSE ASSOCIATES | 121   |
| 1220 CHESTNUT PLACE        | CAMBRIDGE COMMONS LLLP    | 96    |
| 9027 TOWN CENTER PKWY      | WOODS CROSSING ASSOCIATES | 96    |
| 410 SEVERN AVE STE B413    | CRUSADER ARMS ASSOCIATES  | 80    |
| ATTN: ASSET MANAGEMENT     | CONIFER VILLAGE AT CAMBRI | 76    |
| STE 200                    | CAMBRIDGE CLUB ASSOCIATES | 76    |
| ATTN: ASSEET MANAGEMENT    | CONIFER VILLAGE AT CAMBRI | 70    |
| 310 HAMMOND ST             | WOODS ROAD MEAD