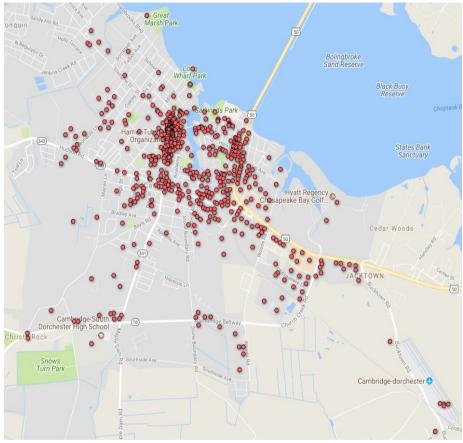

#### Cambridge MD Residential Rentals Study

#### Cambridge Association of Neighborhoods

Part I 10 MAY 2018

## Overview

- Objectives
  - Part of on-going housing quality studies
- Sources
  - Maryland SDAT derived data, local data sets
- Roadmap
  - Examine mix of property uses
  - Select areas for more detailed analysis

### Data sources and tools

- MD QGIS
  - Free access
  - 2017 update
  - County-based
  - Boundary overlays
- Rental Licenses
  - City of Cambridge
- Google Drive



## Cambridge land uses

#### CAMBRIDGE REAL PROPERTY ALLOCATIONS



## Commercial and development



- Commercial uses
  - 534 properties



- Development
  - 269 commercial
  - 2564 housing

NOTE: City and county portfolios include development properties

## Government uses



- Dorchester County
  - 124 parcels



- City of Cambridge
  - 100 parcels

#### **Commercial rentals**



## Percentage rentals in Cambridge

#### TOTAL RESIDENTIAL UNIT ALLOCATION





### Multifamily concentrations



## Rental construction history



## Top owners

| OWNADD1                    | NAMEKEY                   | UNITS |
|----------------------------|---------------------------|-------|
|                            | HOUSING AUTHORITY OF CAMB | 190   |
| C/O ALLIANCE TAX ADVISORS  | GREENWOOD AVENUE DEV LP   | 144   |
| C/O PRESERVATION MGMT INC  | BRADFORD HOUSE ASSOCIATES | 121   |
| 1220 CHESTNUT