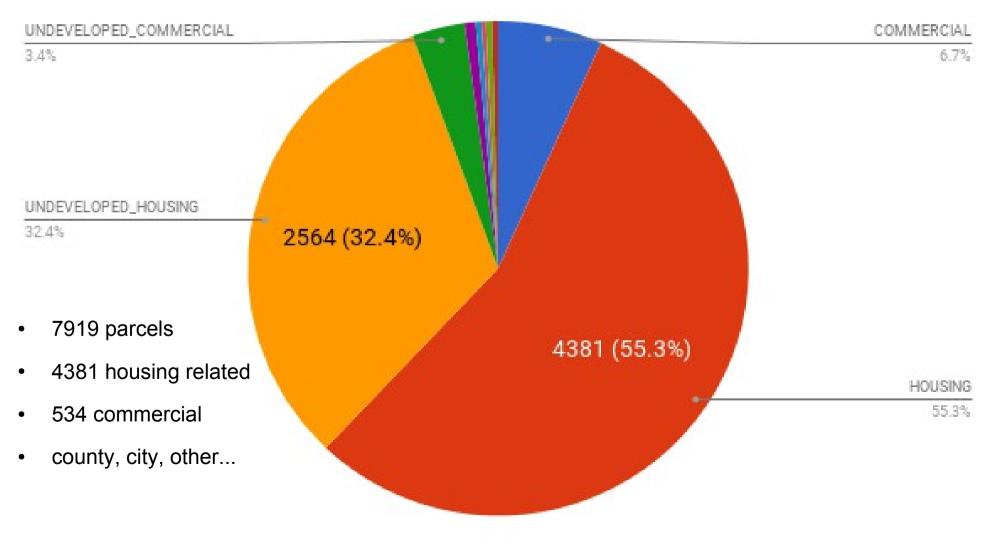

## Commercial and development

- Commercial uses
  - 534 properties

- Development
  - 269 commercial
  - 2564 housing

NOTE: City and county portfolios include development properties

#### TOTAL RESIDENTIAL UNIT ALLOCATION