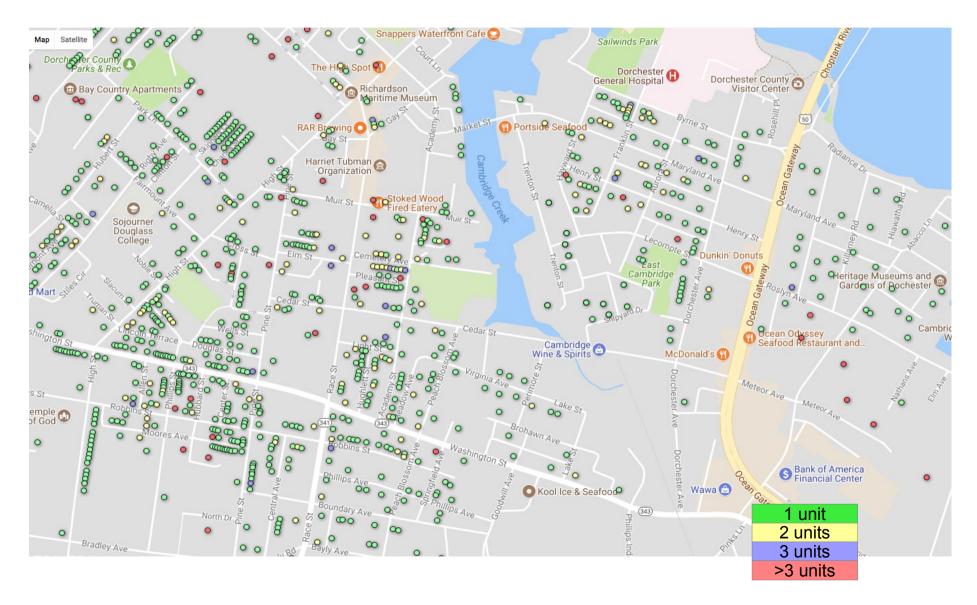

- Maryland SDAT derived data, local data sets
- Roadmap
  - Examine mix of property uses
  - Select areas for more detailed analysis

### Data sources and tools

- MD QGIS
  - Free access
  - 2017 update
  - County-based
  - Boundary overlays
- Rental Licenses
  - City of Cambridge
- Google Drive



## Cambridge land uses

#### CAMBRIDGE REAL PROPERTY ALLOCATIONS



## Commercial and development



- Commercial uses
  - 534 properties



- Development
  - 269 commercial
  - 2564 housing

NOTE: City and county portfolios include development properties

## Government uses



- Dorchester County
  - 124 parcels



- City of Cambridge
  - 100 parcels

#### **Commercial rentals**



## Percentage rentals in Cambridge

#### TOTAL RESIDENTIAL UNIT ALLOCATION





### Multifamily concentrations



## Rental construction history



## Top owners

| OWNADD1                    | NAMEKEY                   | UNITS |
|----------------------------|---------------------------|-------|
|                            | HOUSING AUTHORITY OF CAMB | 190   |
| C/O ALLIANCE TAX ADVISORS  | GREENWOOD AVENUE DEV LP   | 144   |
| C/O PRESERVATION MGMT INC  | BRADFORD HOUSE ASSOCIATES | 121   |
| 1220 CHESTNUT PLACE        | CAMBRIDGE COMMONS LLLP    | 96    |
| 9027 TOWN CENTER PKWY      | WOODS CROSSING ASSOCIATES | 96    |
| 410 SEVERN AVE STE B413    | CRUSADER ARMS ASSOCIATES  | 80    |
| ATTN: ASSET MANAGEMENT     | CONIFER VILLAGE AT CAMBRI | 76    |
| STE 200                    | CAMBRIDGE CLUB ASSOCIATES | 76    |
| ATTN: ASSEET MANAGEMENT    | CONIFER VILLAGE AT CAMBRI | 70    |
| 310 HAMMON