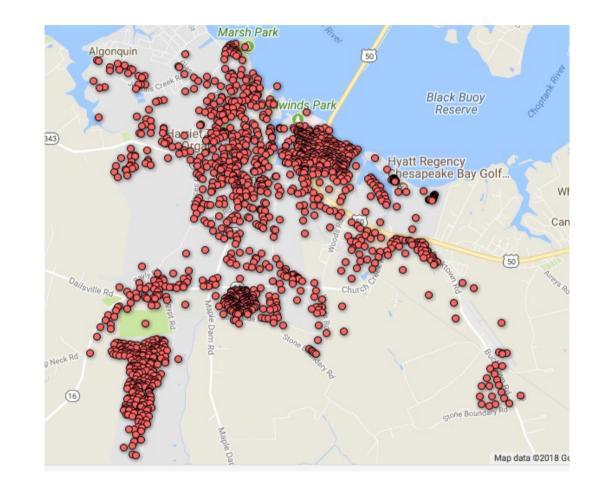

#### Cambridge MD Residential Rentals Study

#### Cambridge Association of Neighborhoods

Part I 10 MAY 2018

## Overview

- Objectives
  - Part of on-going housing quality studies
- Sources
  - Maryland SDAT derived data, local data sets
- Roadmap
  - Examine mix of property uses
  - Select areas for more detailed analysis

### Data sources and tools

- MD QGIS
  - Free access
  - 2017 update
  - County-based
  - Boundary overlays
- Rental Licenses
  - City of Cambridge
- Google Drive



## Cambridge land uses

#### CAMBRIDGE REAL PROPERTY ALLOCATIONS



## Commercial and development



- Commercial uses
  - 534 properties



- Development
  - 269 commercial
  - 2564 housing

NOTE: City and county portfolios include development properties

## Government uses



- Dorchester County
  - 124 parcels



- City of Cambridge
  - 100 parcels

#### **Commercial rentals**



## Percentage rentals in Cambridge

#### TOTAL RESIDENTIAL UNIT ALLOCATION





### Multifamily concentrations



## Rental construction history



## Top owners

| OWNADD1                    | NAMEKEY                   | UNITS |
|----------------------------|---------------------------|-------|
|                            | HOUSING AUTHORITY OF CAMB | 190   |
| C/O ALLIANCE TAX ADVISORS  | GREENWOOD AVENUE