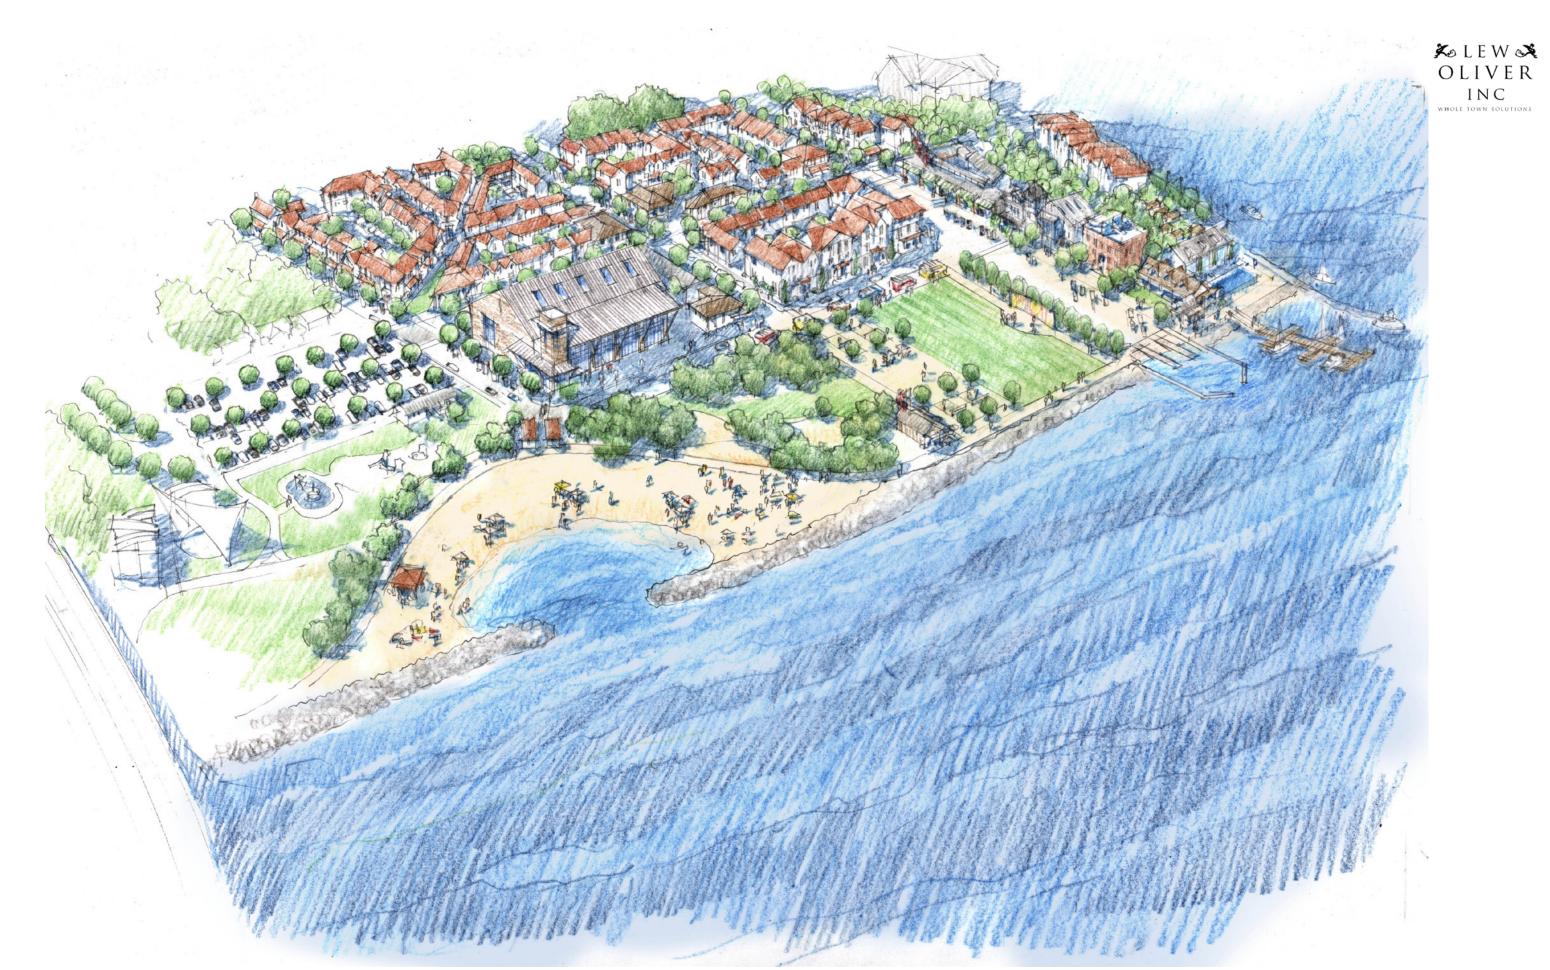

| Total Housing Units     | 239   |
|-------------------------|-------|
| Total Developable Acres | 14.52 |
| Total Parking Spaces    | 763   |

Proposed Master Plan - Development metrics

Perspective Rendering - Aerial of waterfront development Pencil rendering by Cindy Cox