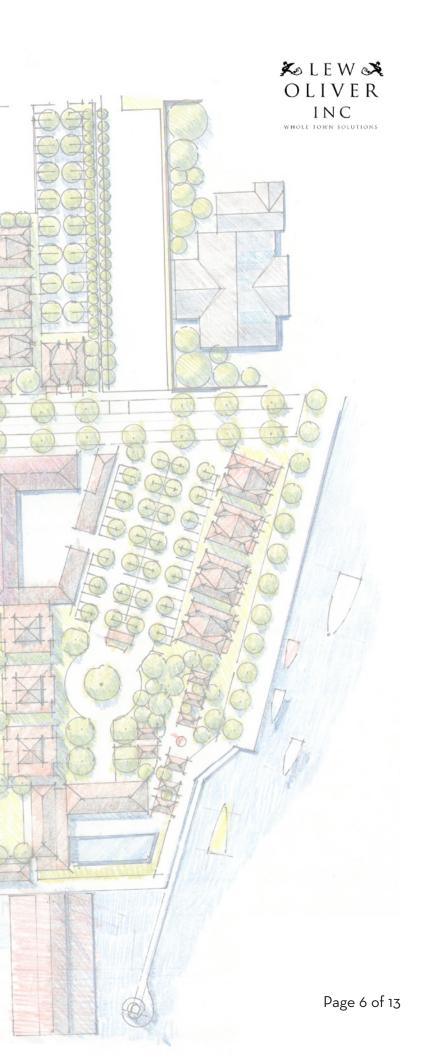

## Initial Development Metrics

| (Attached) Mews   | 39 |
|-------------------|----|
| Townhouses        | 77 |
| Single Family     | 7  |
| ADU over Garage   | 6  |
| 6-plexes          | 72 |
| Condo over Retail | 38 |
|                   |    |

| Boutique Hotel        | 80 keys   |
|-----------------------|-----------|
| F&B / Event Space     | 8,250 sf  |
| Food Hall             | 10,000 sf |
| Waterfront Restaurant | 1,250 sf  |
| Retail                | 29,000 sf |

| Total Housing Units     | 239   |
|-------------------------|-------|
| Total Developable Acres | 14.52 |
| Total Parking Spaces    | 763   |

Proposed Master Plan - Development metrics

Perspective Rendering - Aerial of waterfront development Pencil rendering by Cindy Cox