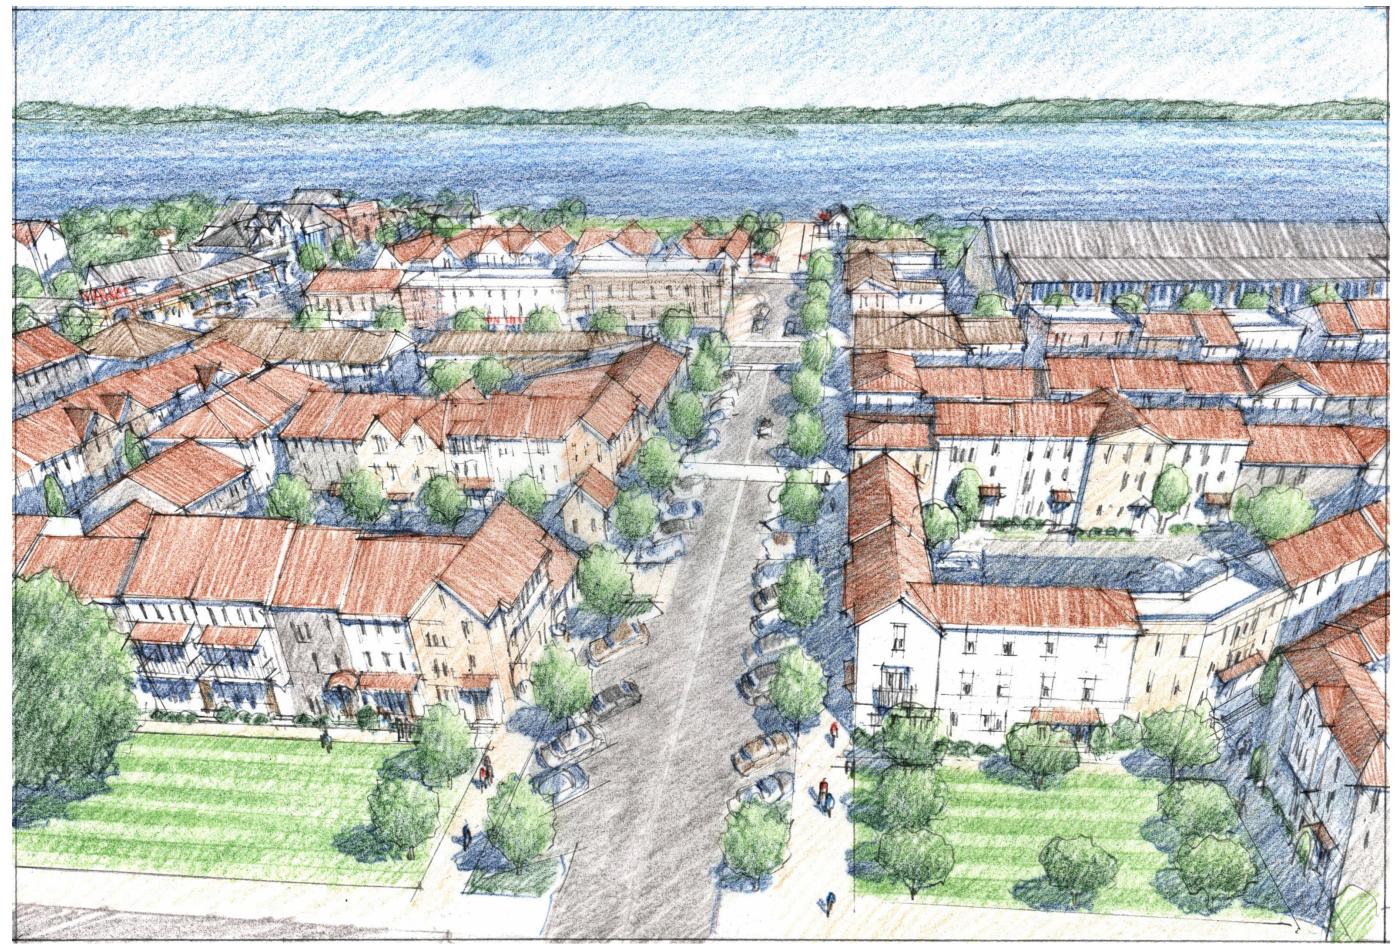

| Total Housing Units     | 239   |
|-------------------------|-------|
| Total Developable Acres | 14.52 |
| Total Parking Spaces    | 763   |

Proposed Master Plan - Development metrics

Perspective Rendering - Aerial of waterfront development Pencil rendering by Cindy Cox

Perspective Rendering - Neighborhood Food Hall Pencil rendering by Cindy Cox

Perspective Rendering - Neighborhood Aerial Pencil rendering by Cindy Cox

Thank you