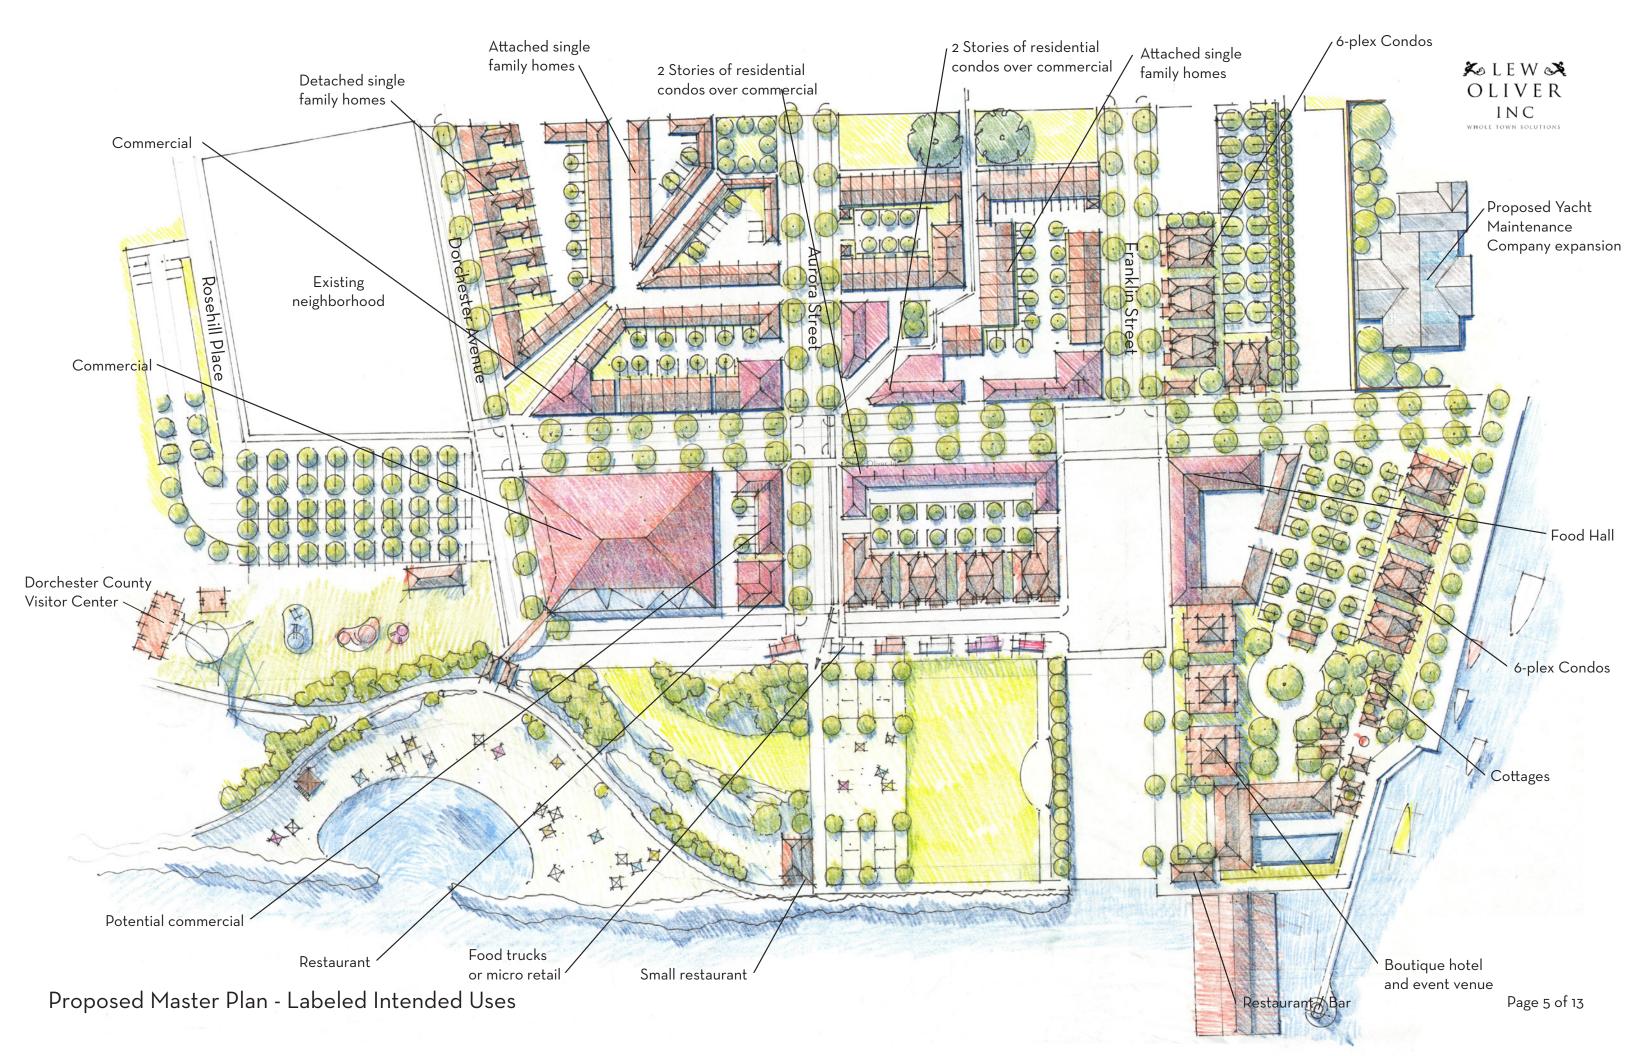

| Total Housing Units     | 239   |
|-------------------------|-------|
| Total Developable Acres | 14.52 |
| Total Parking Spaces    | 763   |

Proposed Master Plan - Development metrics

Perspective Rendering - Aerial of waterfront development Pencil rendering by Cindy Cox