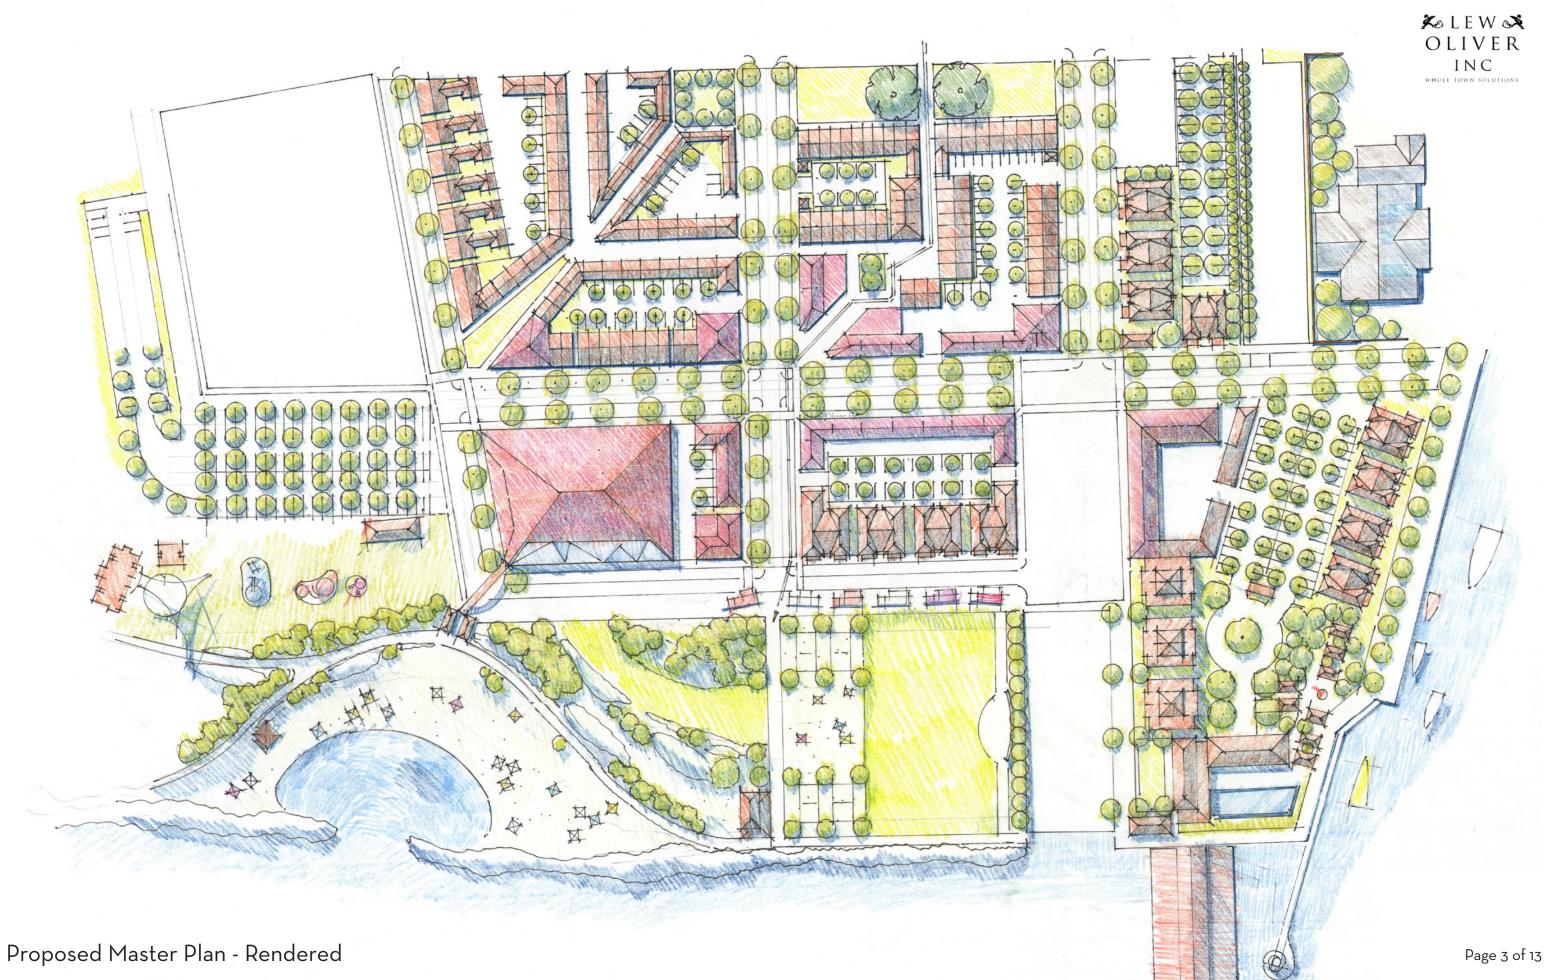

| Total Housing Units     | 239   |
|-------------------------|-------|
| Total Developable Acres | 14.52 |
| Total Parking Spaces    | 763   |

Proposed Master Plan - Development metrics

Perspective Rendering - Aerial of waterfront development Pencil rendering by Cindy Cox