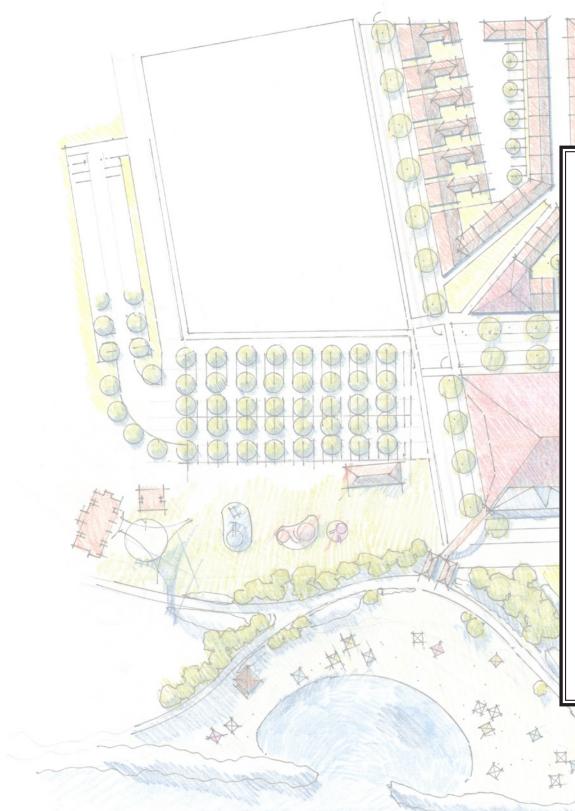

## Initial Development Metrics

| (Attached) Mews   | 39 |
|-------------------|----|
| Townhouses        | 77 |
| Single Family     | 7  |
| ADU over Garage   | 6  |
| 6-plexes          | 72 |
| Condo over Retail | 38 |
|                   |    |

| Boutique Hotel        | 80 keys   |
|-----------------------|-----------|
| F&B / Event Space     | 8,250 sf  |
| Food Hall             | 10,000 sf |
| Waterfront Restaurant | 1,250 sf  |
| Retail                | 29,000 sf |

| Total Housing Units     | 239   |
|-------------------------|-------|
| Total Developable Acres | 14.52 |
| Total Parking Spaces    | 763   |

Proposed Master Plan - Development metrics

Perspective Rendering - Aerial of waterfront development Pencil rendering by Cindy Cox