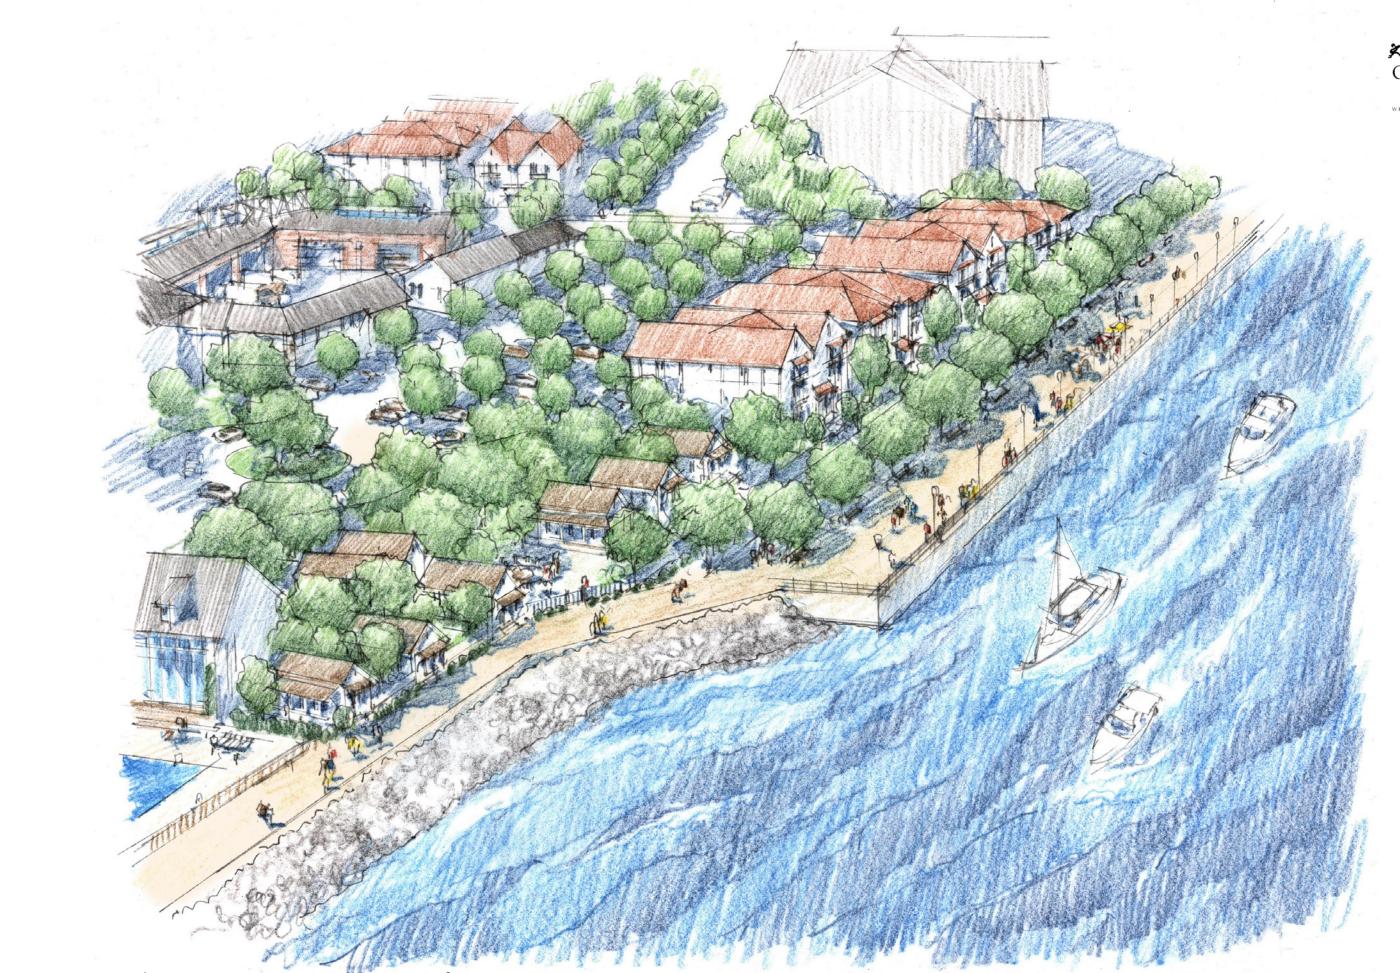

| Total Housing Units     | 239   |
|-------------------------|-------|
| Total Developable Acres | 14.52 |
| Total Parking Spaces    | 763   |

Proposed Master Plan - Development metrics

Perspective Rendering - Aerial of waterfront development Pencil rendering by Cindy Cox