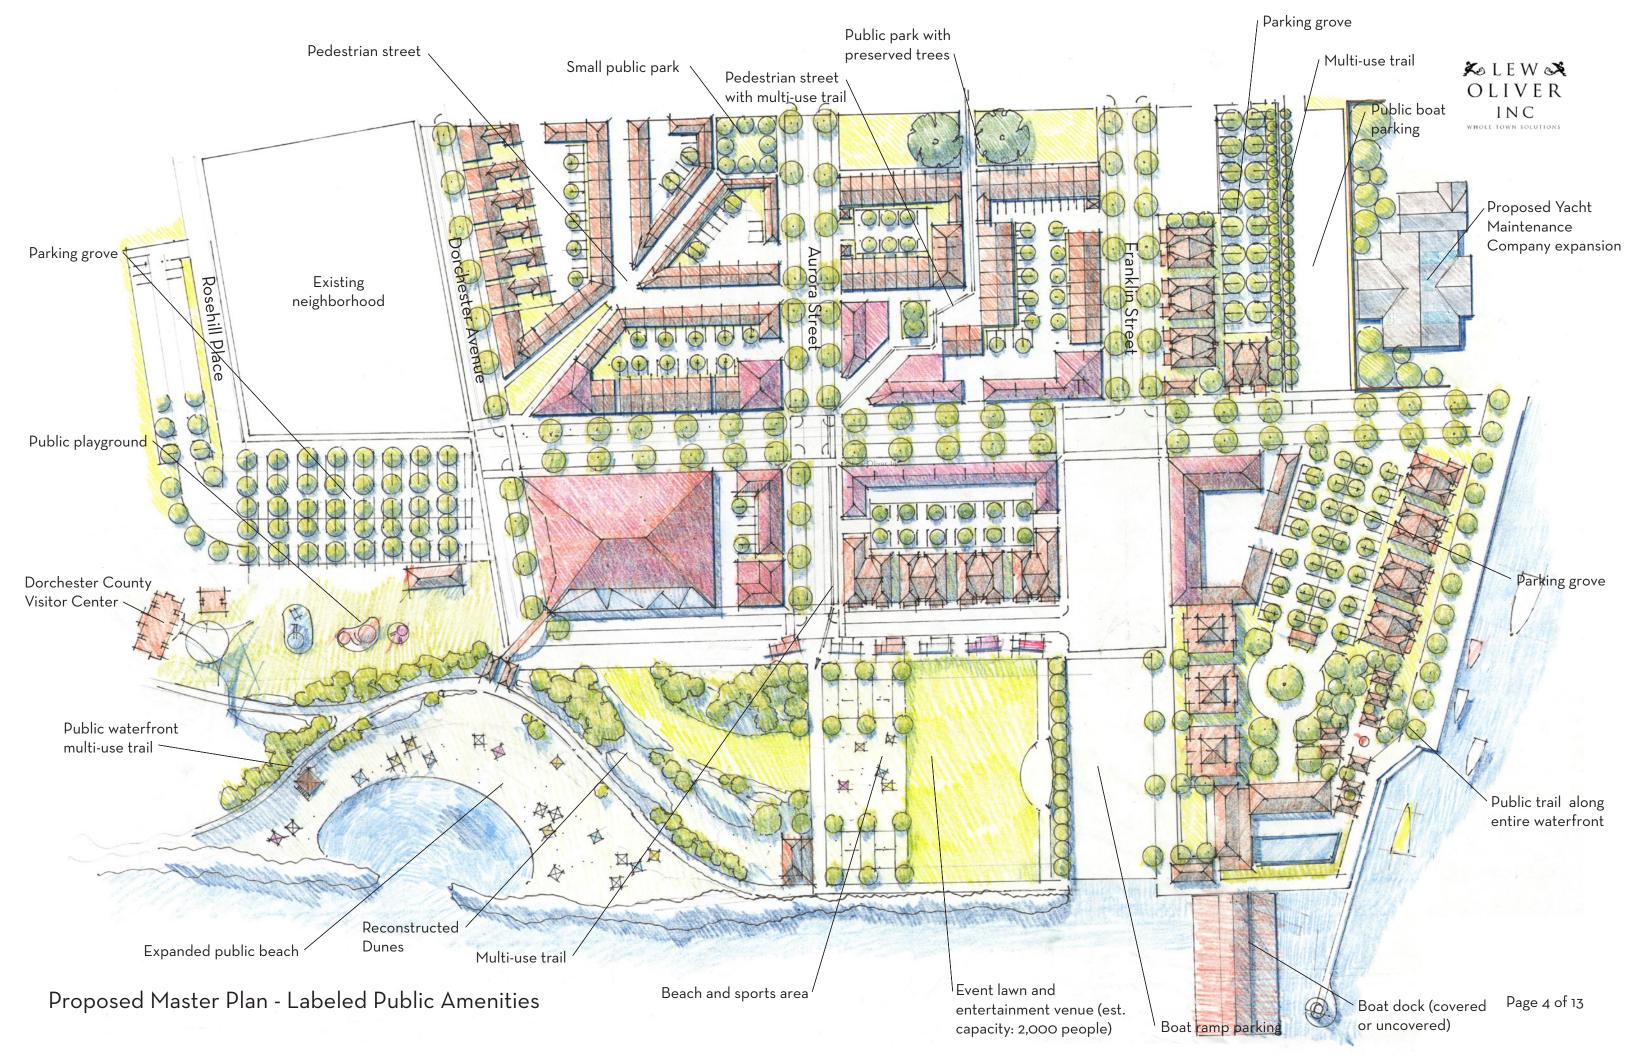

| Total Housing Units     | 239   |
|-------------------------|-------|
| Total Developable Acres | 14.52 |
| Total Parking Spaces    | 763   |

Proposed Master Plan - Development metrics

Perspective Rendering - Aerial of waterfront development Pencil rendering by Cindy Cox