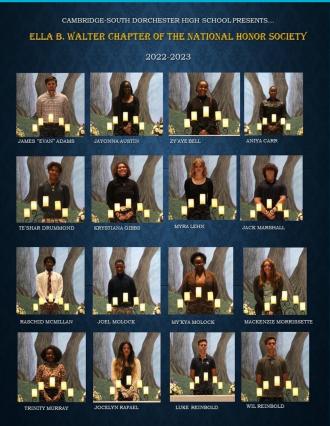

|
|                  | BANA S     | A SECTION AND ADDRESS OF THE PARTY OF THE PA |

#### Ella B. Walter Honor Society Induction





### Students got to attend a college fair at UMES



# Gentlemans Club got to tour the Cambridge Airport



# Seniors were accepted to Salisbury University during on-site interviews



# Fall Student Athletes were recognized by receiving the Minds and Motion award



#### **National Honor Society Blood Drive**