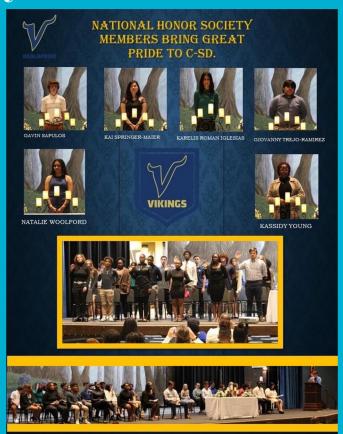

|
|                  | BANA S     | A SECTION AND ADDRESS OF THE PARTY OF THE PA |

#### Ella B. Walter Honor Society Induction





### Students got to attend a college fair at UMES



# Gentlemans Club got to tour the Cambridge Airport



# Seniors were accepted to Salisbury University during on-site interviews



# Fall Student Athletes were recognized by receiving the Minds and Motion award



#### **National Honor Society Blood Drive**